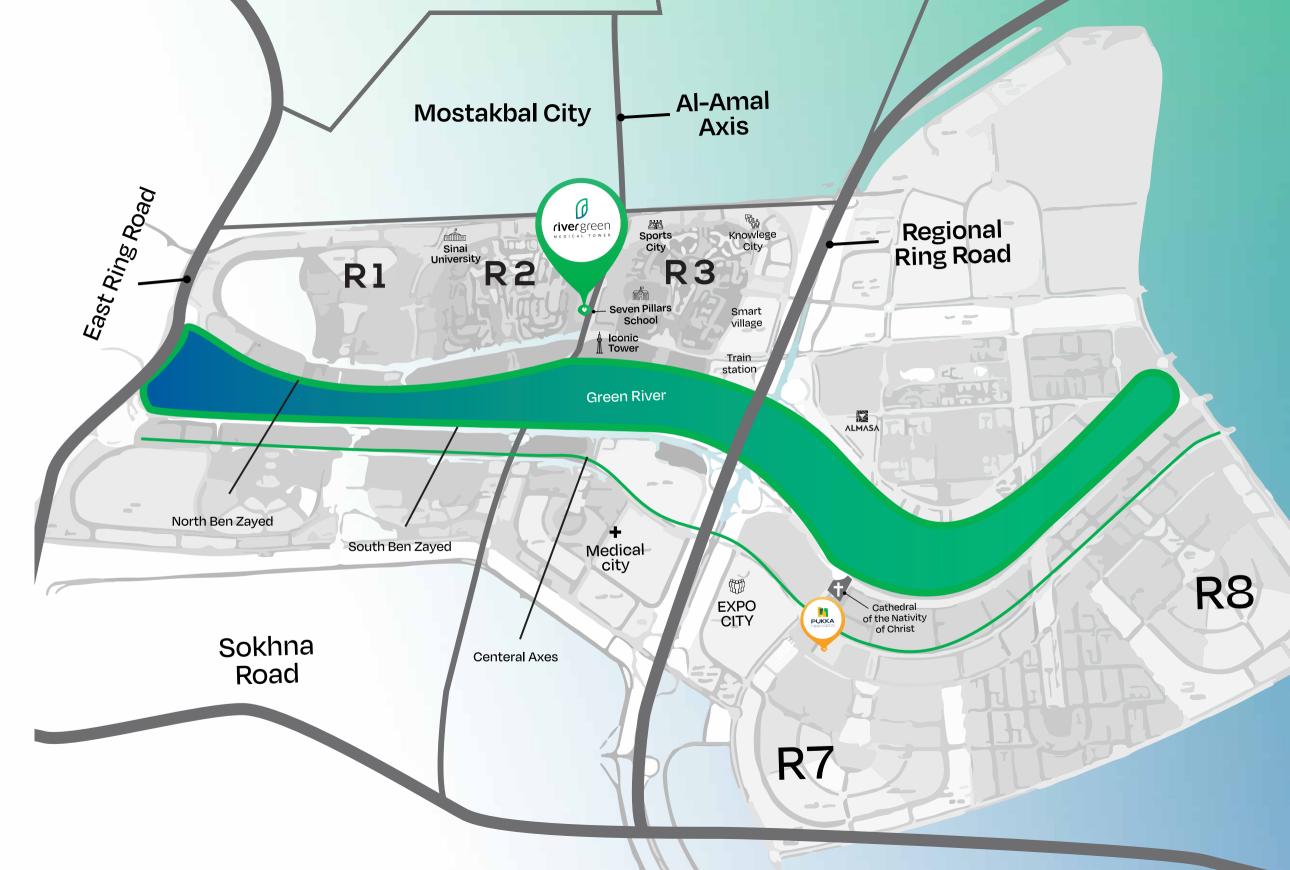

# PROMINENT LOCATION

Directly on El Amal axis, one of the most important main roads leading to and from the new Capital connecting you to everything - Rivergreen's location is strategic in practicality and in traffic.

Right in the heart of the Capital's most famous commercial/administrative/medical area, MU23 is surrounded by the capital's most essential land marks including the green river, and the highest tower to ever be built in all of Africa.

Being the only medical center around, River Green will be serving the two largest residential areas in the Capital, the entire commercial/administritive/medical area, as well as serving areas outside the capital, like Madinty and Sherouk.

# GET TO KNOW YOUR SURROUNDINGS

/ Al-Amal Axis

Seven Pillars International school

Iconic tower

Sports City