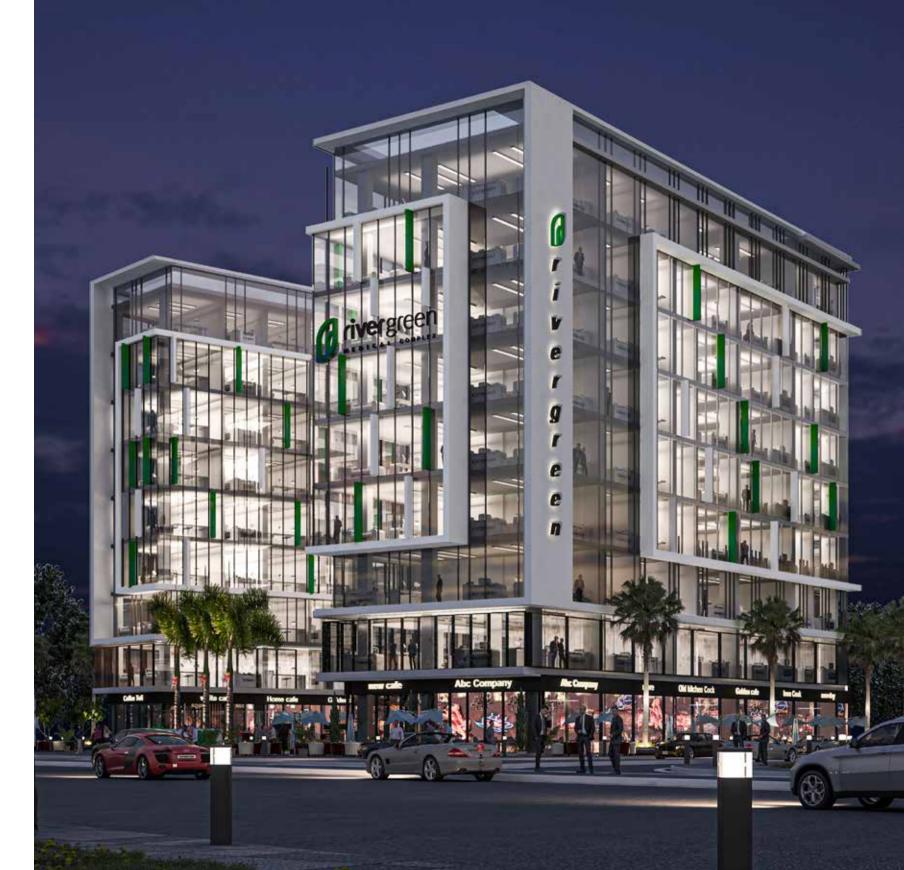

# The First Medical Complex in The New Capital

River Green, The New Capital's first-ever Medical Complex overlooking the iconic tower and green river, is located right in the heart of the Capital.

The project is in the mu-23 district on an area of 3500 Msq, with 30% of buildings and 70% greenery Rivergreen was designed in accordance to Universal Health Insurance and to the highest of standards and guidelines of both, Kings College (ISO), and the World Health Organization (WHO).

- The first-ever medical complex in the New Administrative Capital
- Equipped with state-of-the-art facilities that are of international standard
- Unbeatable view of the green river overlooking the iconic tower.
- Made specifically for medical use with an elite standard for medical professionals