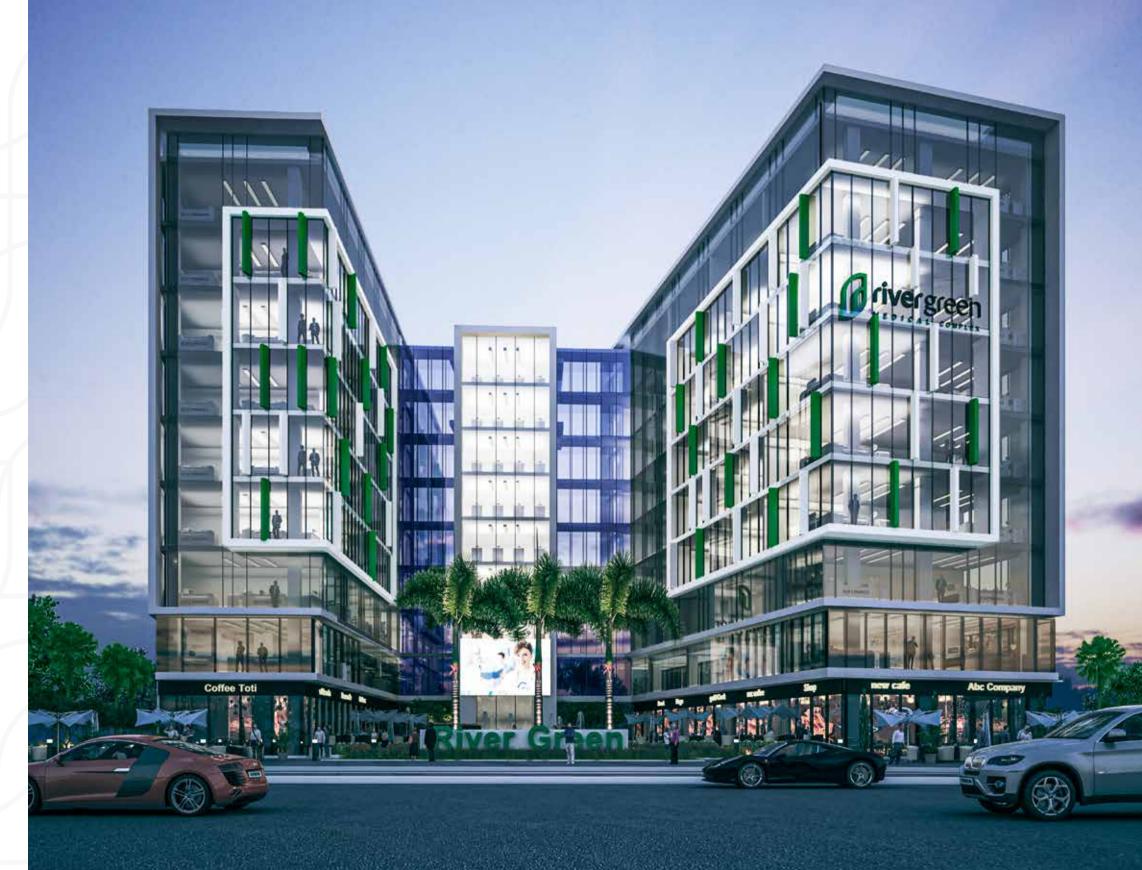

# The First Medical Complex in The New Capital

River Green, The New Capital's first-ever Medical Complex overlooking the iconic tower and green river, is located right in the heart of the Capital.

The project is in the mu-23 district on an area of 3500 Msq, with 30% of buildings and 70% greenery Rivergreen was designed in accordance to Universal Health Insurance and to the highest of standards and guidelines of both, Kings College (ISO), and the World Health Organization (WHO).

- The first-ever medical complex in the New Administrative Capital
- Equipped with state-of-the-art facilities that are of international standard
- Unbeatable view of the green river overlooking the iconic tower.
- Made specifically for medical use with an elite standard for medical professionals